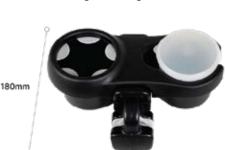

## Cup Holder/Snack Tray

The NEO Cup Holder is designed for convenience, featuring a built-in snack and drink catcher to keep refreshments within easy reach. Its sturdy design ensures a secure hold, making snacking on the go effortless.

With an adjustable clip, it easily attaches to most strollers and can be installed or removed in seconds. Built for everyday use, it's also dishwasher safe for quick and easy cleaning.

Available in:

Display Size: 26.5 × 18 × 11.5 cm Gross Weight: 0.35 kg Net Weight: 0.31 kg