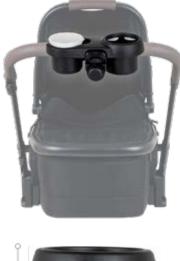

## Cup Holder/Snack Tray

The NEO Cup Holder is designed for convenience, featuring a built-in snack and drink catcher to keep refreshments within easy reach. Its sturdy design ensures a secure hold, making snacking on the go effortless.

With an adjustable clip, it easily attaches to most strollers and can be installed or removed in seconds. Built for everyday use, it's also dishwasher safe for quick and easy cleaning.

Available in:

Display Size: 26.5 × 18 × 11.5 cm Gross Weight: 0.35 kg Net Weight: 0.31 kg