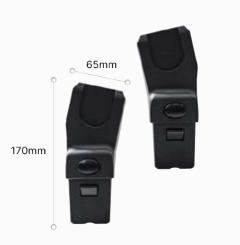

## Car Seat Adaptor

Outings with your little one are easier with the Love N Care Car Seat Adaptors, designed to securely attach your baby capsule car seat to your pram for seamless transitions. Their sturdy design ensures a safe and reliable fit, giving you peace of mind on the go.

The NEO Car Seat Adaptors are compatible with the following models only:

- Maxi Cosi Citi
- Maxi Cosi Titan
- Maxi Cosi Mico Plus
- Maxi Cosi Mico (manufactured from 2014 onwards)
- Maxi Cosi Mico AP (manufactured from 2013 onwards)
- Joie Gemm
- Joie I-Gemm Joie I-Gemm Signature
- Cybex Cloud Q
- Nunu KLIK Plus Nuna Pipa Klik
- Britax B Pod