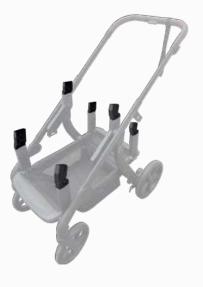

## Car Seat Adaptor

Outings with your little one are easier with the Love N Care Car Seat Adaptors, designed to securely attach your baby capsule car seat to your pram for seamless transitions. Their sturdy design ensures a safe and reliable fit, giving you peace of mind on the go.

The NEO Car Seat Adaptors are compatible with the following models only:

- Maxi Cosi Citi
- Maxi Cosi Titan
- Maxi Cosi Mico Plus
- Maxi Cosi Mico (manufactured from 2014 onwards)
- Maxi Cosi Mico AP (manufactured from 2013 onwards)
- Joie Gemm
- Joie I-Gemm Joie I-Gemm Signature
- Cybex Cloud Q
- Nunu KLIK Plus Nuna Pipa Klik
- Britax B Pod